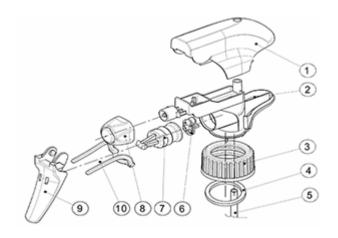

# Exploded View

| Pos | description | Material |
|-----|-------------|----------|
| 1   | Cover       | PP       |
| 2   | Body        | PP       |
| 3   | Ring        | PP       |
| 4   | Seal        | PP/EPE   |
| 5   | Tube        | PP       |
| 6   | Valve       | PP       |
| 7   | Valve       | PP       |
| 8   | Nozzle      | PE       |
| 9   | Trigger     | PP       |
| 10  | Spring      | POM      |