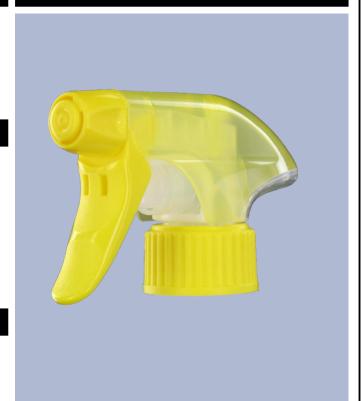

## Datasheet SP05 IN BH255JAJA

The SP05 sprayer is an all-plastic sprayer with a spraying capacity of 1.25 ML.

The SP05 sprayer is easy to use, with its ergonomic shape and its easy-grip trigger and nozzle.

The nozzle has two positions with spray pictogram and « stop ». The spray pattern is even and circular without large droplets.

A foam nozzle is also available.

#### **General Information**

- Ordering numbers : SP05 IN BH255JAJA

- Spraying capacity: 1.25 ml

Weight: 22.00 grColor: yellow yellowishTube length: 255 mm

### Photo