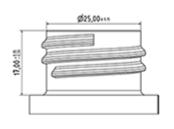

## Datasheet SP05 IN BH255JAJA

The SP05 sprayer is an all-plastic sprayer with a spraying capacity of 1.25 ML.

The SP05 sprayer is easy to use, with its ergonomic shape and its easy-grip trigger and nozzle.

The nozzle has two positions with spray pictogram and « stop ». The spray pattern is even and circular without large droplets.

A foam nozzle is also available.

#### **General Information**

- Ordering numbers : SP05 IN BH255JAJA

- Spraying capacity: 1.25 ml

Weight: 22.00 grColor: yellow yellowishTube length: 255 mm

#### Neck: 28/410





### Standard packaging:

- 370 pcs per box

- Dimensions :  $60 \times 40 \times 36 \text{ cm}$ 

- Gross weight: 9.14 Kg

# Exploded View

| Pos | description | Material |
|-----|-------------|----------|
| 1   | Cover       | PP       |
| 2   | Body        | PP       |
| 3   | Ring        | PP       |
| 4   | Seal        | PP/EPE   |
| 5   | Tube        | PP       |
| 6   | Valve       | PP       |
| 7   | Valve       | PP       |
| 8   | Nozzle      | PE       |
| 9   | Trigger     | PP       |
| 10  | Spring      | POM      |

### Photo







# **Datasheet SP05 IN BH255JAJA**

## Media