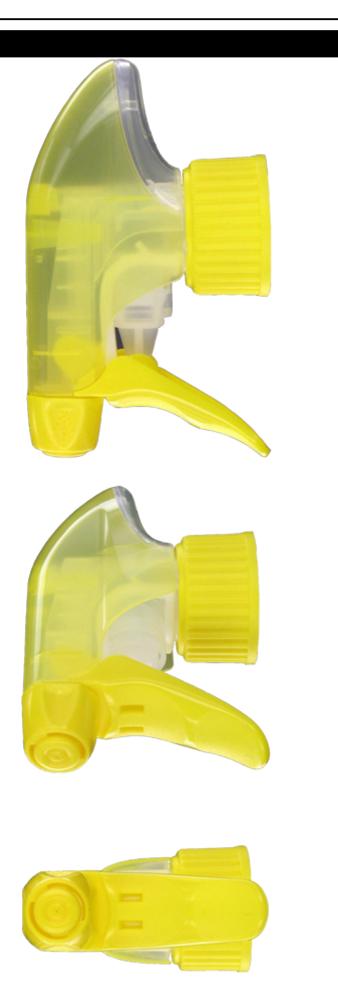

also available.

#### **General Information**

- Ordering numbers : SP05 IN BH255JAJA

- Spraying capacity: 1.25 ml

Weight: 22.00 grColor: yellow yellowishTube length: 255 mm

#### Neck: 28/410





### Standard packaging:

- 370 pcs per box

- Dimensions :  $60 \times 40 \times 36 \text{ cm}$ 

- Gross weight: 9.14 Kg

# Exploded View

| Pos | description | Material |
|-----|-------------|----------|
| 1   | Cover       | PP       |
| 2   | Body        | PP       |
| 3   | Ring        | PP       |
| 4   | Seal        | PP/EPE   |
| 5   | Tube        | PP       |
| 6   | Valve       | PP       |
| 7   | Valve       | PP       |
| 8   | Nozzle      | PE       |
| 9   | Trigger     | PP       |
| 10  | Spring      | POM      |

### Photo







# **Datasheet SP05 IN BH255JAJA**

## Media